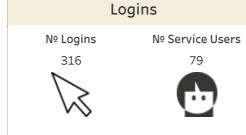

## From 1/11/2021 To 30/11/2021

## **Gateshead**

# **New Registrations**



By Gender

Gender



**BME** 

8 New BME Registrations (14.04%)

#### By Age Age 11 17.54% 12 14.04% 13 8.77% 14 15 8.77% 16 17 1.75% 18 1.75% 19 3.51% 20 21 7.02% 3.51% 22

School or teacher

| Age calcul       | ated from date of registrat | tion   |
|------------------|-----------------------------|--------|
| Heard From Top 3 |                             |        |
| 1                | GP                          | 27.27% |
| 2                | School                      | 12.73% |

9.09%

# Logins



#### **Out of Office Logins**



Note: Office Hours are weekdays 9am - 5pm

#### **Returning Logins**



% of logins by returning service user (Returning = logged in more than once in period)

#### Feedback

100.0% would recommend this service

### Usage

### **Chat Sessions**

Nº Chats 16

Nº Service Users





#### Messages

Nº Messages 171

Nº Service Users 30





#### **Articles**

Number of Records

Nº Users 22





#### **Forums**

Number of Records 138

Nº Users