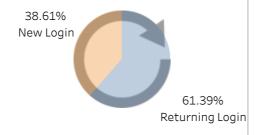

#### **Returning Logins**

% of logins by returning service user (Returning = logged in more than once in period)