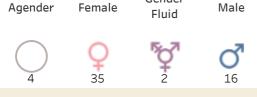

# **New Registrations**

By Gender

Gender

**BME** 

8 New BME Registrations (14.04%)