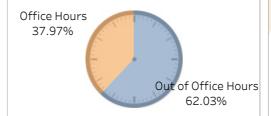

## From 1/11/2021 To 30/11/2021

## **Gateshead**

# **New Registrations**



By Gender

Gender



**BME** 

8 New BME Registrations (14.04%)

#### By Age Age 11 17.54% 12 14.04% 13 8.77% 14 15 8.77% 16 17 1.75% 18 1.75% 19 3.51% 20 21 7.02% 3.51% 22

School or teacher

| Age calcul       | ated from date of registrat | tion   |
|------------------|-----------------------------|--------|
| Heard From Top 3 |                             |        |
| 1                | GP                          | 27.27% |
| 2                | School                      | 12.73% |

9.09%

# Logins



#### **Out of Office Logins**



Note: Office Hours are weekdays 9am - 5pm

#### **Returning Logins**



% of logins by returning service user (Returning = logged in more than once in period)

#### Feedback

100.0% would recommend this service

### Usage

### **Chat Sessions**

Nº Chats 16

Nº Service Users





#### Messages

Nº Messages 171

Nº Service Users 30





#### **Articles**

Number of Records

Nº Users 22





#### **Forums**

Number of Records 138

Nº Users