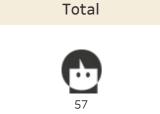

# **New Registrations**

By Gender

Gender

**BME** 

8 New BME Registrations (14.04%)